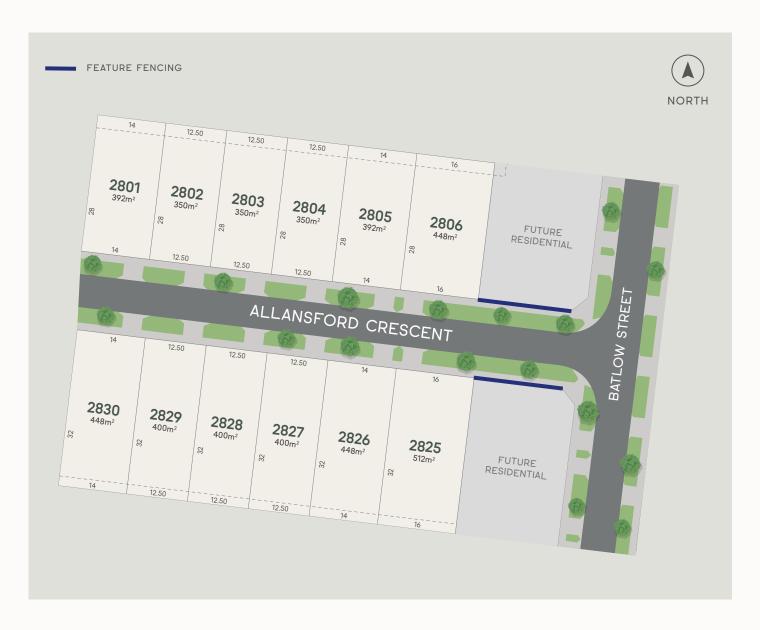

## Stage 28 - Release One

## Land from 350m<sup>2</sup> to 512m<sup>2</sup>

Stage 28 - Release One at Ashbury offers a premier choice of land from 350m² to 558m², perfectly placed in the heart of the community near future amenity.