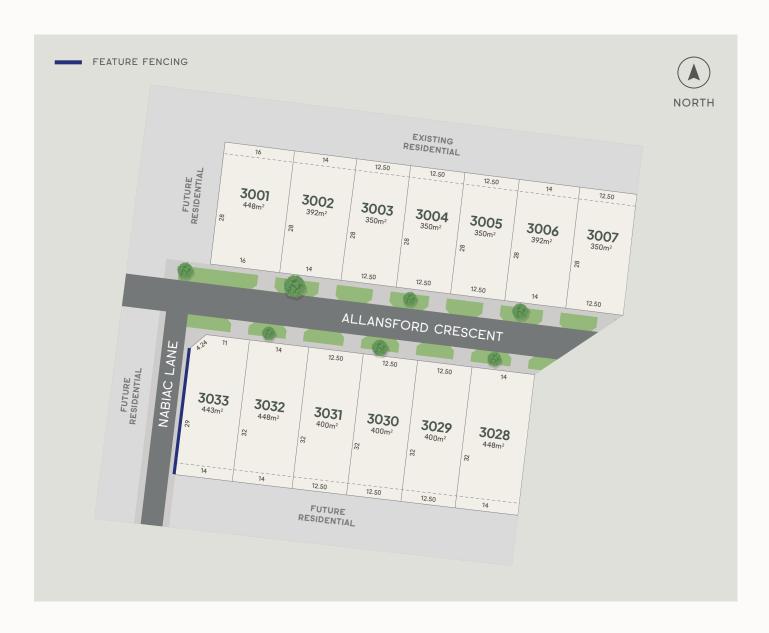

## Southwood—Release One

## Land from 350m<sup>2</sup> to 448m<sup>2</sup>

Southwood—Release One at Ashbury offers a premier choice of land from 350m² to 448m², perfectly placed in the heart of the community near future amenity.