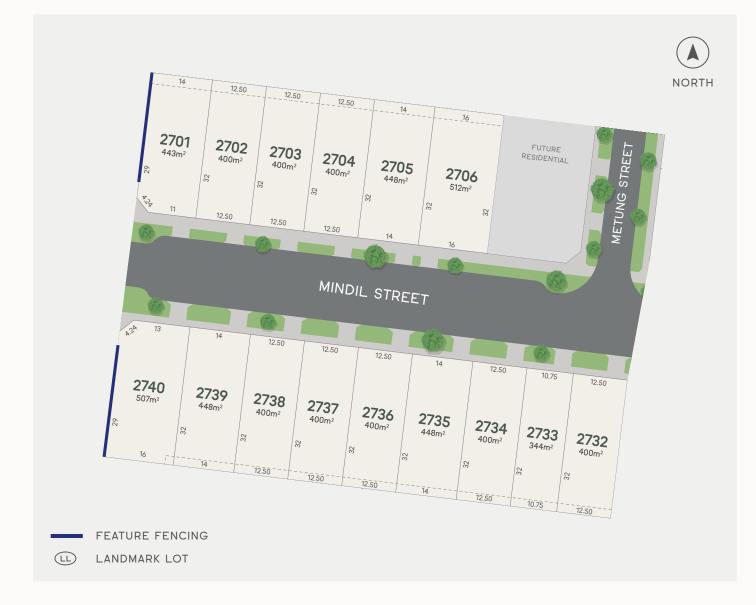

## Stage 27A

# Land from 344m<sup>2</sup> to 512m<sup>2</sup>

Stage 27A at Ashbury offers a premier choice of land from 344m<sup>2</sup> to 512m<sup>2</sup>, perfectly placed in the heart of the community near future amenity.

Take advantage of the natural beauty of existing parkland and nature reserves and benefit from easy access to the Geelong CBD and Surf Coast. Enjoy a premium community lifestyle just minutes from Iona College and retail at Armstrong Creek Town Centre.