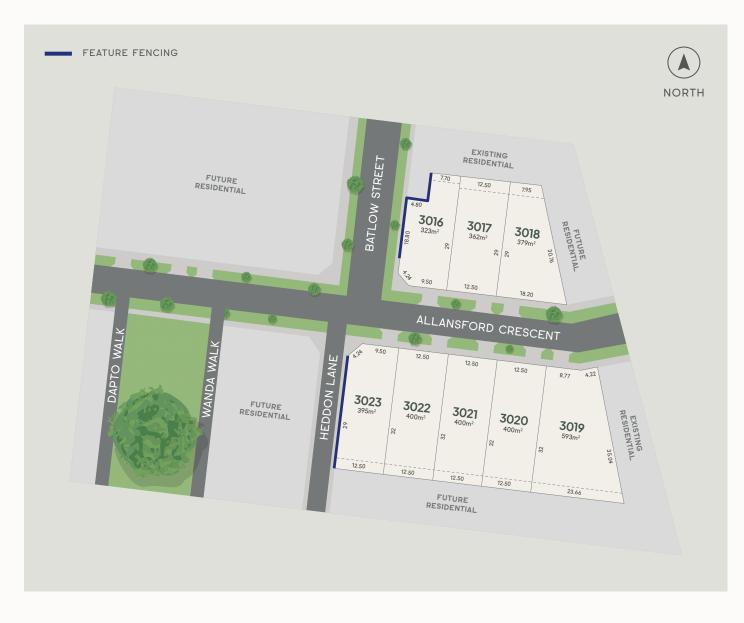

## Southwood—Release Two

# Land from 323m<sup>2</sup> to 593m<sup>2</sup>

Southwood–Release Two at Ashbury offers a premier choice of land from 323m<sup>2</sup> to 593m<sup>2</sup>, perfectly placed in the heart of the community near future amenity.