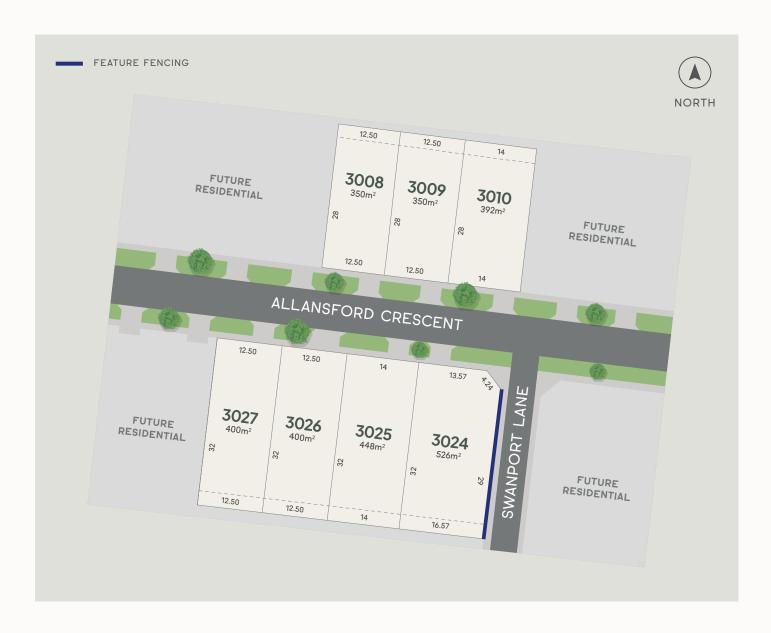

## Southwood—Release Three

## Land from 350m<sup>2</sup> to 526m<sup>2</sup>

Southwood—Release Two at Ashbury offers a premier choice of land from 350m² to 526m², perfectly placed in the heart of the community near future amenity.