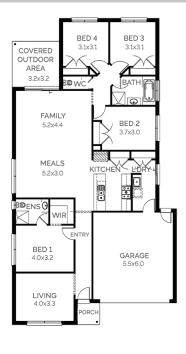

## Clovelly 225

Block Size: 400m2

Title Exp: September 2023 House Size: 22.53sq

fairhavenhomes.com.au/house-and-land/

M 0421 901 124 E pinnes@fairhavenhomes.com.au

Block: 12.5mW x 32mL

House: 11.3mW x 21.07mL