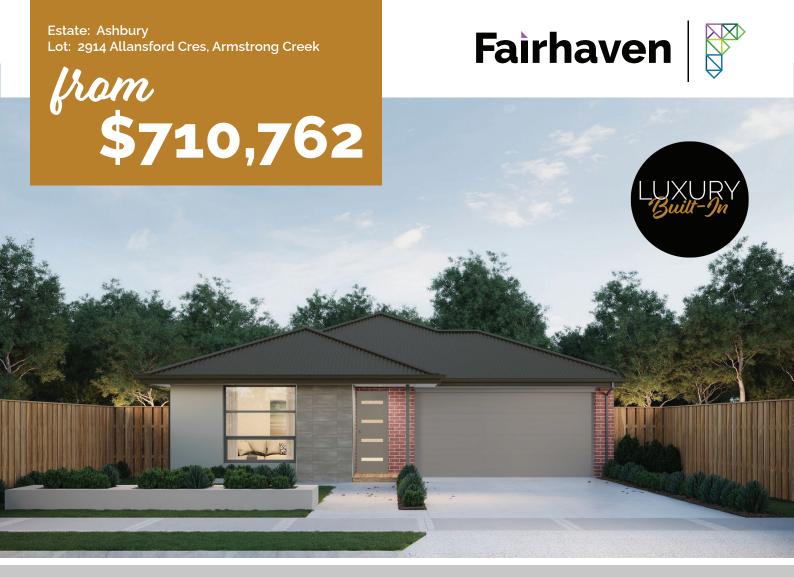

## Clovelly 225

Block Size: 400m2

Title Exp: September 2023 House Size: 22.53sq

fairhavenhomes.com.au/house-and-land/

M 0421 901 124 E pinnes@fairhavenhomes.com.au

Block: 12.5mW x 32mL

House: 11.3mW x 21.07mL