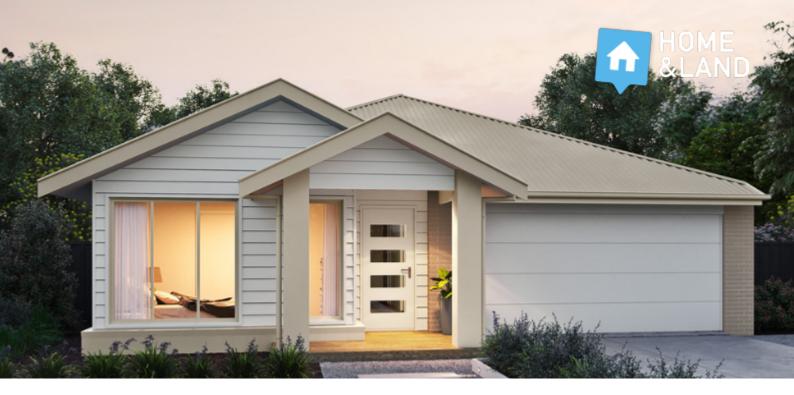

## **BICKFORD**174

BUNGALOW

| LOT 3012<br>ALLANSFORD CRES<br>ARMSTRONG CREEK | 3 🛏 2 🚿 2 🚔                    |
|------------------------------------------------|--------------------------------|
| HOME SIZE:<br>18.7SQ                           | LOT SIZE:<br>350m <sup>2</sup> |
| PACKAGE PRICE:                                 |                                |

## \$700,895

## **INCLUSIONS:**

- Double glazed windows & doors
- 2kw solar system
- · Colorbond steel roof
- Site cost allowance
- Developer requirements