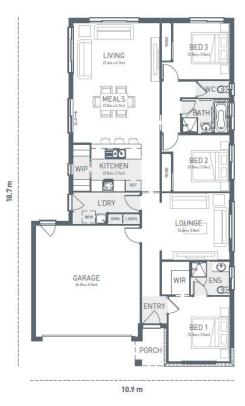

## **BICKFORD**174

BUNGALOW

| LOT 3012<br>ALLANSFORD CRES<br>ARMSTRONG CREEK | 3 🛏 2 🚿 2 🚔                    |
|------------------------------------------------|--------------------------------|
| HOME SIZE:<br>18.7SQ                           | LOT SIZE:<br>350m <sup>2</sup> |
| PACKAGE PRICE:                                 |                                |