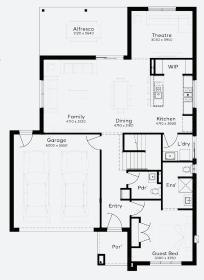

Upgrade inclusions

\*T&Cs annly See website fo

STRUCTURAL

LIFETIME

GUARANTEE

JACKALOPE 29 | ELEVATE RANGE

\$850,555\*

Lot 2818, Armstrong Creek Ashbury Estate (427m²)

## **INCLUSIONS**

- + Fixed price Site Costs
- + Developer & council requirements
- + 40m2 of coloured concrete Driveway
- + Colorbond Sectional garage door & remote controls
- + 20 LED Downlights to 20 additional light points
- Floor coverings to entire house
- + 20mm Stone benchtops to kitchen, Bathrooms and Ensuite
- + Quality 900mm stainless steel dual fuel (gas burners and electric oven) freestanding upright cooker.
- + Ducted Heating and Choice of Ducted Evaporative Cooling or Split Systems to family and master
- + Plus much more!