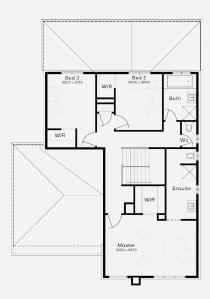

Upgrade inclusions

\*T&Cs annly See website fo

STRUCTURAL

LIFETIME

GUARANTEE

JACKALOPE 29 | ELEVATE RANGE

\$850,555\*

Lot 2818, Armstrong Creek Ashbury Estate (427m²)

## **INCLUSIONS**

- + Fixed price Site Costs
- + Developer & council requirements
- + 40m2 of coloured concrete Driveway
- + Colorbond Sectional garage door & remote controls
- + 20 LED Downlights to 20 additional light points
- Floor coverings to entire house
- + 20mm Stone benchtops to kitchen, Bathrooms and Ensuite
- + Quality 900mm stainless steel dual fuel (gas burners and electric oven) freestanding upright cooker.
- + Ducted Heating and Choice of Ducted Evaporative Cooling or Split Systems to family and master
- + Plus much more!