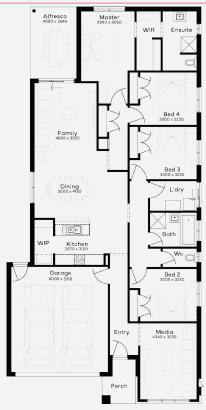

# SIMONDS

STRUCTURAL

**GUARANTEE** 

2

MUNDI 24 | EMERGE RANGE

Lot 2915 , Armstrong Creek Ashbury Estate (400m²)

4 2 2