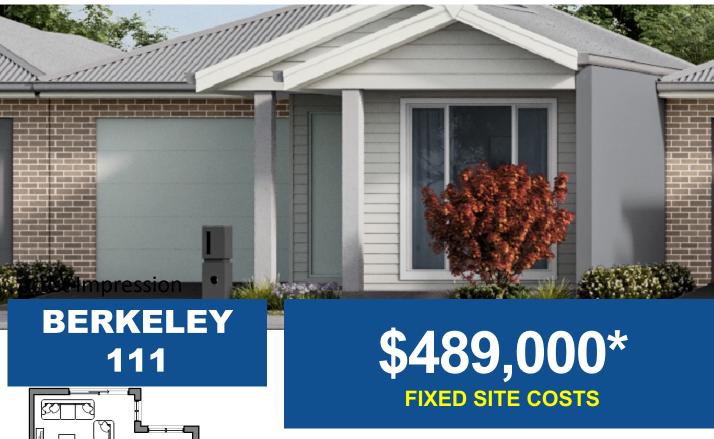

Lot 3123 Ashbury Estate, ARMSTRONG CREEK

174m2 🗘

## **HOUSE & LAND PACKAGE INCLUDES:**

- FIXED PRICE HOUSE AND LAND\*
- FULL TURN KEY INCLUDED
- FAÇADE AND DESIGN GUIDELINES INCLUDED
- 2590 HIGH CEILINGS
- FRONT & REAR LANDSCAPING
- FENCES, BLINDS & LETTERBOX
- DOUBLE GLAZED WINDOWS
- 7 STAR ENERGY RATING INCLUDED.
- NCC COMPLIANT
- HEATING AND COOLING
- COLOURED CONCRETE DRIVEWAYS
- PLUS MUCH MORE!