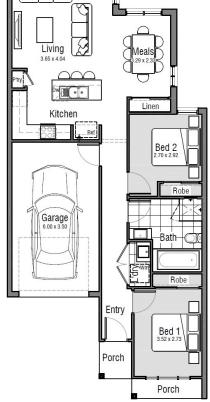

Lot 3123 Ashbury Estate, ARMSTRONG CREEK

174m2 🗘



## **HOUSE & LAND PACKAGE INCLUDES:**

- FIXED PRICE HOUSE AND LAND\*
- FULL TURN KEY INCLUDED
- FAÇADE AND DESIGN GUIDELINES INCLUDED
- 2590 HIGH CEILINGS
- FRONT & REAR LANDSCAPING
- FENCES, BLINDS & LETTERBOX
- DOUBLE GLAZED WINDOWS
- 7 STAR ENERGY RATING INCLUDED.
- NCC COMPLIANT
- HEATING AND COOLING
- COLOURED CONCRETE DRIVEWAYS
- PLUS MUCH MORE!

## **Domenic Cugliari**

0412 510 579 domenic@cpmcgroup.com.au



\*Facade and landscaping shown is included in the build price however some items are for illustrative purposes only and may include examples of upgrade options such as blinds and décor light fittings. Site costs are fixed excluding rock and rock removal, if required. Design guidelines are included however subject to developer's final approval. Material and colours to all external finishes have been chosen and cannot be changed or altered. Pricing is only for Ashbury estate and the subject lot mentioned. Timeline of commencement and completion need to be confirmed with a Central Property sales agent. Central Property are a sales agent of Escape Homes who is the registered builder – HIA Contract and any associated warranty and maintenance periods lie with Escape Homes. CDB-U 59613