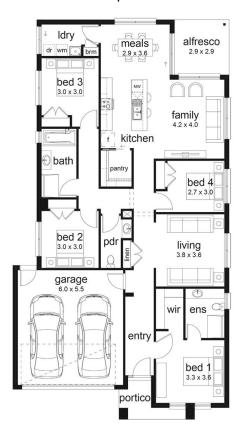

## 爲4 ∰2 ♠2 ♠2 歳1

## Venetia 232 Alia Façade

(Aspirations Series 2)

Home size: 22.58sq Land size: 400.00m<sup>2</sup>

Go to dennisfamily.com.au or call 1800 DENNIS for more information.

Rob Roszbach 0408 758 767

Reference HL0046821