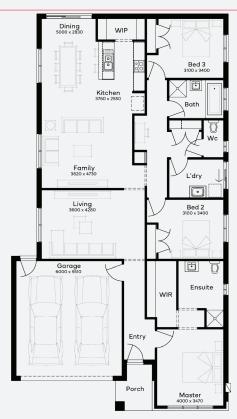

## **INCLUSIONS**

- + Fixed price Site Costs
- + Developer & council requirements
- + Photovoltaic panels with inverter
- + Feature front entry door
- + Colorbond Sectional garage door & remote controls
- Floor coverings to entire house
- + 20mm Stone benchtops to kitchen
- + Quality stainless steel cooktop & oven
- + Ducted Heating
- + Plus much more!

Lot 2914, Armstrong Creek Ashbury Estate (400m²)

For enquiries please contact: Bruno Esposti - 0435219103

simonds.com.au

Images shown are for illustrative purposes only and may not represent the final product such as lighting, window furnishings, timber look garage door & timber windows. Façade details including entry door and window sizing may vary between house types. Pricing also excludes features such as fencing, landscaping, letterbox, decking, driveway and any notable features of the façade. Please speak with your sales consultant for further details. All Fixed Price Home and Land packages are subject to Developer and Council approval and is based on Simonds standard floor plan with preferred siting (without alterations). Package Price does not include stamp duty, government, legal or bank charges. Community Infrastructure Levy and Asset Protection Permit are not included in pricing and is to be arranged by the client directly with the Developer (if applicable). Any alterations may incur additional charges. Confirm land price and availability prior to purchase. Simonds reserves the right to withdraw or amend pricing, inclusions and promotion at any time without notice. Please refer to the terms and conditions at www.simonds.com.au/terms-and-conditions. This package applies to VIC Range range only. Please speak with your sales consultant for further details. Pricing is current at 17/05/2024.