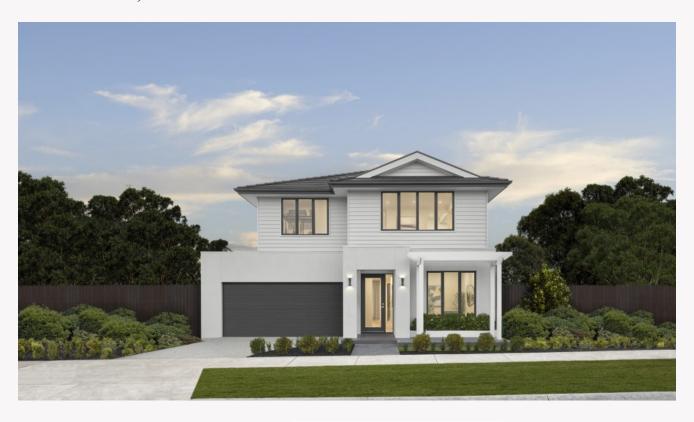

## Parkville 31 Cove façade. From \$881,900

## Lot 2818 Batlow Street, Ashbury Estate, Armstrong Creek

<u>Land size:</u> 427m<sup>2</sup>
Home Size: 283.47m<sup>2</sup>

- 7 Star and NCC Ready and Compliant
- Council & developer requirements
- Stunning Cove Façade included
- Site Cost allowances included
- Double glazing thermally broken & solar panel 3.5kw
- Quality floor coverings throughout
- 2550mm high ceilings to ground floor
- · LED downlights to entry, kitchen and living
- Soft closers to all kitchen, laundry, vanity drawers and doors
- ILVE 900mm wide oven, cooktop and rangehood
- 40mm Caesarstone kitchen benchtops
- 20mm Caesarstone to bathroom benchtops
- · Quality Caroma basins and tapware
- Tiled splashback
- 25 Year Structural Guarantee
- 12 Year Maintenance