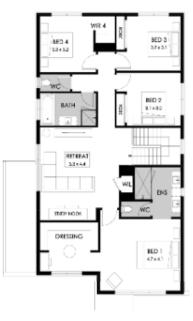

## UVING LIVING LIVING LIVING SAND DINING 36×21 WIF KITCHEN STORE GARAGE SAND LIDRY LIDRY LIDRY FORCH

First floor

Price based on floor plan shown and on builder's preferred siting. Floor plan depicts a modern facade shown and included in price. Image used is an artist impression for illustrative purposes only and may show decorative items not included in the price shown including path, fencing, landscaping, coach lights and furnishings. The price is based on developer supplied engineering plans and plans of subdivision and final pricing may vary if actual set conditions offer to those shown in these developer supplied documents Block and building dimensions may vary from the illustration and the details shown. The price does not include transfer duty, settlement costs, community infrastructure levels imposed or any other fees or dissursements associated with the settlement of the land. Additions to, contract may be required in order to comply with Council and Regulatory Authority requirements which may also affect the price. Pricing subject to change without notice. Further terms and conditions apply to this offer includion with separate to the price, for the full terms and conditions apply to this offer includion with separate to the price, for the full terms and conditions departs and conditions provided in the price of the price of the full terms and conditions apply to this offer includion with separate to the price, for the full terms and conditions apply to this offer includion with separate the price for the full terms and conditions apply to this offer includions.