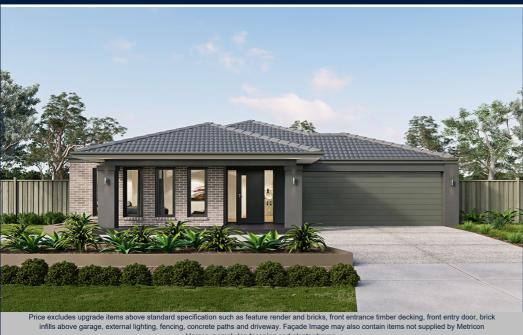

## metricon

\$679,200

Titled Land

**Ashbury** 

Lot 3011 Allansford Crescent, Armstrong Creek

**CARINE 17** 

KINGSTON FACADE

**BLOCK SIZE: 350m2** 

The Carine 17 with Kingston facade built to our industry leading base specifications,

- 7 star energy rating
- Site cost allowance
- Quality tiles to bathrooms, ensuite and laundry
- Tiled shower base
- Chrome hand and slide shower rail
- Stylish stainless steel appliances
- Garage door remote control
- Aluminium double glazed windows
- Eaves to façade
- Ducted gas heating
- Price includes Titled Land Discount (terms and conditions apply)
- Council and developer requirements included
- Lifetime Structural Guarantee#