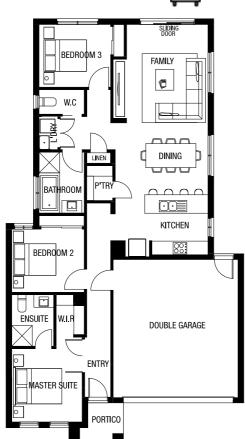

## metricon

\$679,200

Titled Land

**Ashbury** 

Lot 3011 Allansford Crescent, Armstrong Creek

**CARINE 17** 

KINGSTON FACADE

**BLOCK SIZE: 350m2** 

The Carine 17 with Kingston facade built to our industry leading base specifications,

- 7 star energy rating
- Site cost allowance
- Quality tiles to bathrooms, ensuite and laundry
- Tiled shower base
- Chrome hand and slide shower rail
- Stylish stainless steel appliances
- Garage door remote control
- Aluminium double glazed windows
- Eaves to façade
- Ducted gas heating
- Price includes Titled Land Discount (terms and conditions apply)
- Council and developer requirements included
- Lifetime Structural Guarantee#