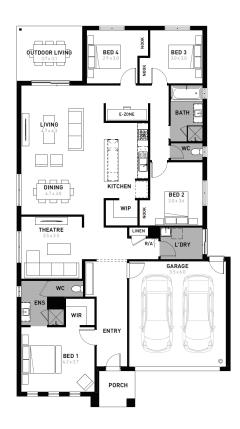

## **Entertainer 25**

## Ashbury Armstrong Creek - 443m²

## 2901 Allansford Crescent

- # Fixed site costs
- # Sidney facade included
- # 7-star energy rating
- # Quality floor coverings throughout
- # 600mm stainless steel kitchen appliances
- # Double glazed windows and sliding doors
- # 3.5K solar PV system
- # Choice of Industrial or Coastal colour scheme
- # 12 month maintenance period
- # 25 year structural guarantee
- # Council & developer requirements
- # Opticomm Connection
- # Recycled Water