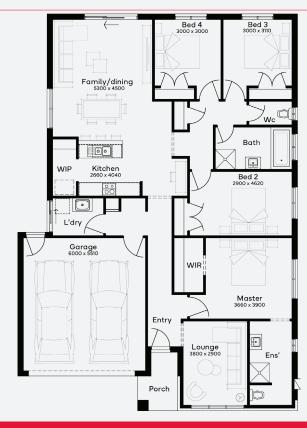

FAIRLIGHT 22 | EMERGE RANGE

\$745,574\*

FIRST HOME OWNERS -

## **INCLUSIONS**

- + Fixed price Site Costs
- + Developer & council requirements
- + Photovoltaic panels with inverter
- + Feature front entry door
- + Colorbond Sectional garage door & remote controls
- Floor coverings to entire house
- + 20mm Stone benchtops to kitchen
- + Quality stainless steel cooktop & oven
- + Ducted Heating
- + Plus much more!