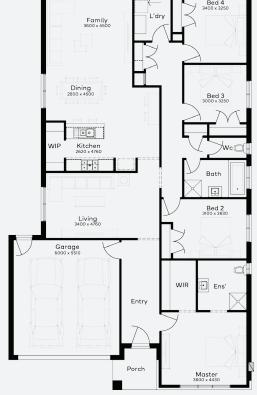

HARDY 25 | ELEVATE RANGE

\$789,053\*

FIRST HOME OWNERS -

## **INCLUSIONS**

- + Fixed price Site Costs
- + Developer & council requirements
- + 40m2 of coloured concrete Driveway
- + Colorbond Sectional garage door & remote controls
- + 20 LED Downlights to 20 additional light points
- Floor coverings to entire house
- + 20mm Stone benchtops to kitchen, Bathrooms and Ensuite
- + Quality 900mm stainless steel dual fuel (gas burners and electric oven) freestanding upright cooker.
- + Ducted Heating and Choice of Ducted Evaporative Cooling or Split Systems to family and master
- + Plus much more!