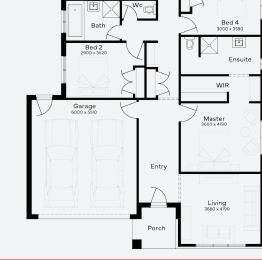

#### Lot 2901, Armstrong Creek Ashbury Estate (443m<sup>2</sup>)

Kitche

WIP

2 2

Family 4450 x 3960

•

L'dry

Dining