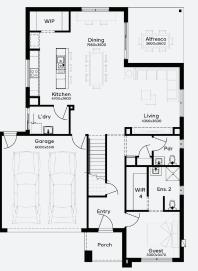

## \$925,383\*

Lot 2901, Armstrong Creek Ashbury Estate (443m²)

| 6 | 2 | 3 | 2 |
|---|---|---|---|