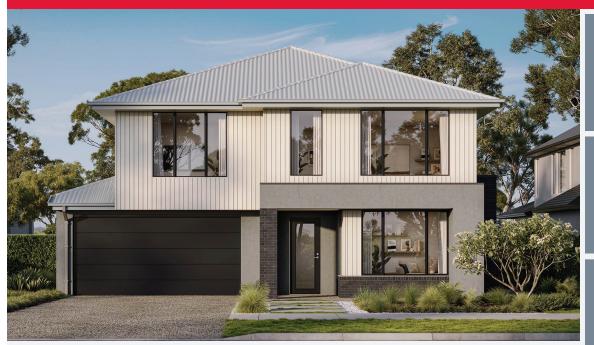

# SIMONDS

STRUCTURAL

OAKRIDGE 35 | ELEVATE RANGE

## \$925,383\*

Lot 2901, Armstrong Creek Ashbury Estate (443m²)

| 6 | 2 | 3 | 2 |
|---|---|---|---|