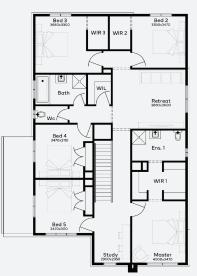

## \$925,383\*

Lot 2901, Armstrong Creek Ashbury Estate (443m²)

| 6 | 2 | 3 | 2 |
|---|---|---|---|