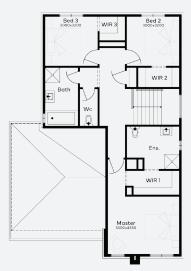

# SIMONDS

VASSE 24 | EMERGE RANGE

Lot 2914, Armstrong Creek Ashbury Estate (400m²)

Dining

2 2

2

3