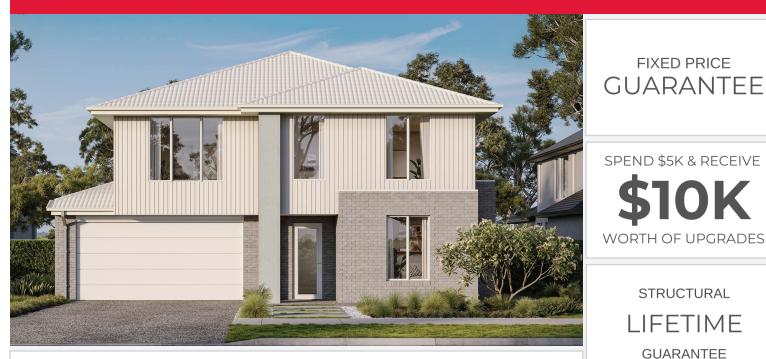

# SIMONDS

VASSE 24 | EMERGE RANGE

Lot 2914, Armstrong Creek Ashbury Estate (400m²)

Dining

2 2

2

3