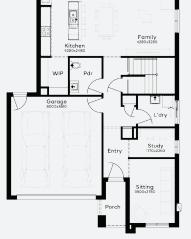

# SIMONDS

VASSE 24 | EMERGE RANGE

Lot 2914, Armstrong Creek Ashbury Estate (400m²)

Dining

2 2

2

3