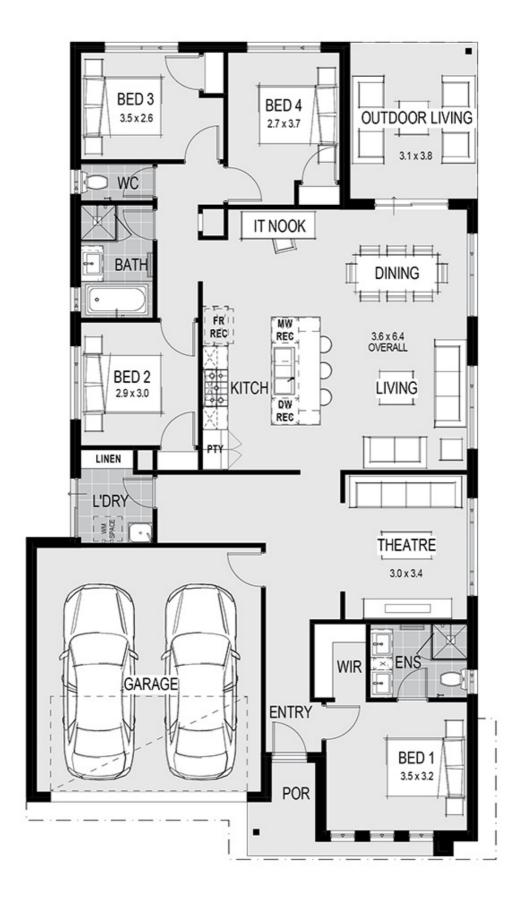

#### **House Plan:**

## Amelia 21 - Melbourne - Classic Special

Package Price From

**周** 4

<u></u> 2

\$705,000\*

### About package:

 ${\boldsymbol \cdot}$  All our house designs are fully customisable or bring your own design - Home Group will build it!

This packages includes our \$38,000 CONTEMPORARY KITCHEN!

- Huge 1200mm Wide Island Bench with breakfast bar
- Stone Benchtops
- Highest Quality European High Gloss Cabinetry
- Lift up and push touch overhead Cupboards
- Extensive Pot Drawers
- Westinghouse 900mm Freestanding Stove
- Electrolux Integrated Rangehood
- · Blum soft close mechanisms throughout
- Della Vita tape ware, fitting and fixtures. Plus these Promotions Inclusions for FREE:
- Timber Laminate Flooring & Loop Pile Carpet
- 2590mm high ceilings
- Upgraded Façade\*
- Double Vanity with stone top benches to ensuite\*
- · Double titled Shower to ensuite\*
- Luxe Rainhead Dual Combo showerhead to Ensuite
- Double Door Entry to master bedroom\*
- Solid Colour through driveway
- Site Costs
- 12-18 months price hold
- Developer and Council Requirements
- and so much more!!