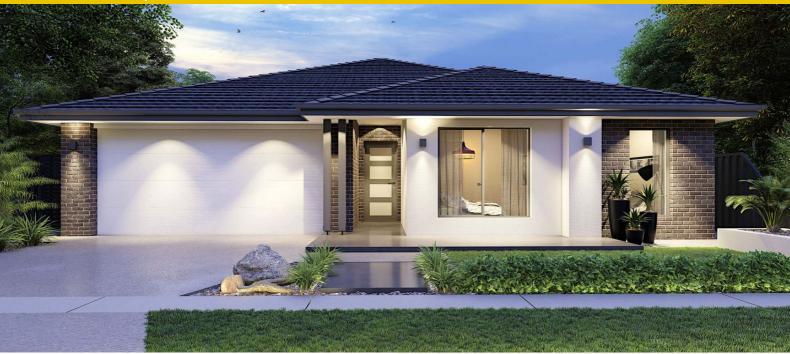

## Amelia 21 - Melbourne - Classic Special

Package Price From

**周** 4

<u></u> 2

\$705,000\*

### About package:

 ${\boldsymbol \cdot}$  All our house designs are fully customisable or bring your own design - Home Group will build it!

This packages includes our \$38,000 CONTEMPORARY KITCHEN!

- Huge 1200mm Wide Island Bench with breakfast bar
- Stone Benchtops
- Highest Quality European High Gloss Cabinetry
- Lift up and push touch overhead Cupboards
- Extensive Pot Drawers
- Westinghouse 900mm Freestanding Stove
- Electrolux Integrated Rangehood
- · Blum soft close mechanisms throughout
- Della Vita tape ware, fitting and fixtures. Plus these Promotions Inclusions for FREE:
- Timber Laminate Flooring & Loop Pile Carpet
- 2590mm high ceilings
- Upgraded Façade\*
- Double Vanity with stone top benches to ensuite\*
- · Double titled Shower to ensuite\*
- Luxe Rainhead Dual Combo showerhead to Ensuite
- Double Door Entry to master bedroom\*
- Solid Colour through driveway
- Site Costs
- 12-18 months price hold
- Developer and Council Requirements
- and so much more!!