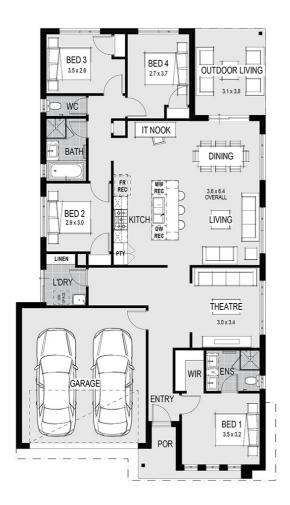

#### **House Plan:**

## Amelia 21 - Melbourne - Classic Special

Package Price From

**周** 4

<u></u> 2

\$705,000\*

### About package:

 ${\boldsymbol \cdot}$  All our house designs are fully customisable or bring your own design - Home Group will build it!

This packages includes our \$38,000 CONTEMPORARY KITCHEN!

- Huge 1200mm Wide Island Bench with breakfast bar
- Stone Benchtops
- Highest Quality European High Gloss Cabinetry
- Lift up and push touch overhead Cupboards
- Extensive Pot Drawers
- Westinghouse 900mm Freestanding Stove
- Electrolux Integrated Rangehood
- · Blum soft close mechanisms throughout
- Della Vita tape ware, fitting and fixtures. Plus these Promotions Inclusions for FREE:
- Timber Laminate Flooring & Loop Pile Carpet
- 2590mm high ceilings
- Upgraded Façade\*
- Double Vanity with stone top benches to ensuite\*
- · Double titled Shower to ensuite\*
- Luxe Rainhead Dual Combo showerhead to Ensuite
- Double Door Entry to master bedroom\*
- Solid Colour through driveway
- Site Costs
- 12-18 months price hold
- Developer and Council Requirements
- and so much more!!