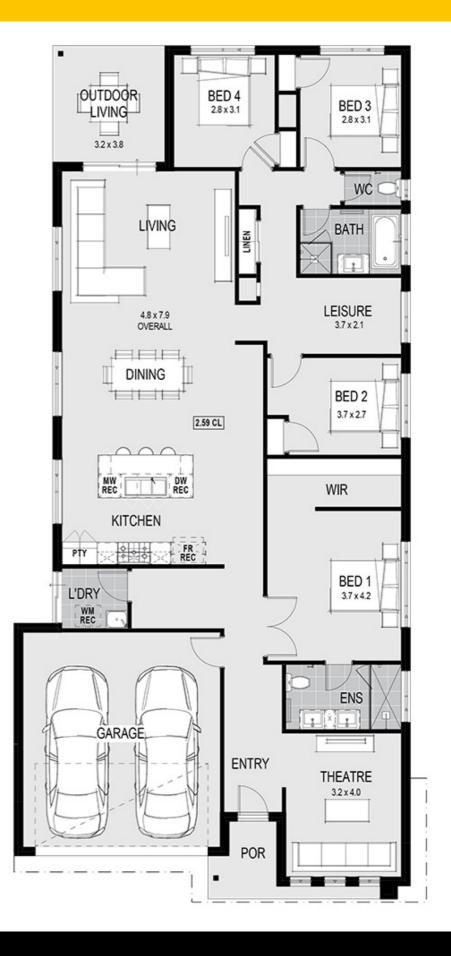

#### House Plan:

# Vegas 26 - Melbourne - Classic Special

Package Price From

🖺 4

**2** 

<u></u> 2

ഹ്ന 26 sq

\$775,000\*