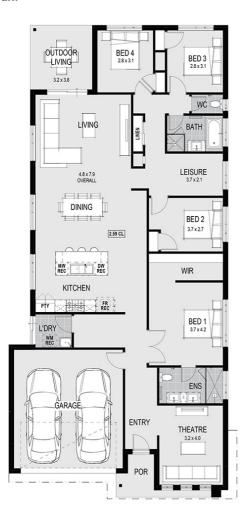

#### House Plan:

# Vegas 26 - Melbourne - Classic Special

Package Price From

🖺 4

**2** 

<u></u> 2

ഹ്ന 26 sq

\$775,000\*