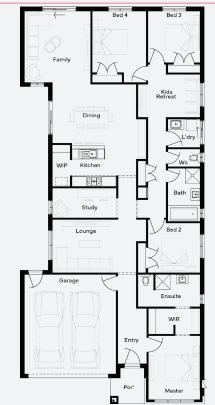

## House & Land Package

## SIMONDS

**FIXED PRICE** GUARANTEE

SPEND \$5K & RECEIVE

WORTH OF UPGRADES

STRUCTURAL

LIFETIME

**GUARANTEE** 

GARNET 25 | ELEVATE RANGE

Lot 2915, Armstrong Creek Ashbury Estate (400m²)

For enquiries please contact: Bruno Esposti - 0435219103

simonds.com.au

All Fixed Price House and Land packages are subject to approval by the Developer and Council. These packages are based on Simonds? standard floor plan with preferred siting and without any alterations. The Package Price does not include stamp duty, government charges, legal fees, or bank charges. Additional costs, including a Community Infrastructure Levy and Asset Protection Permit, are not included in the package pricing. Any alterations to the standard floor plan may result in additional charges. The land price, for the land being the subject of the Fixed Price House and Land package, and its availability must be confirmed by Simonds prior to making a purchase. Simonds reserves the right to withdraw or amend the pricing, inclusions, and promotions for the Fixed Price House and Land package at any time without prior notice. Terms and conditions apply, for more information, please refer to our terms and conditions at www.simonds.com.au/terms-and-conditions. This package is applicable to the VIC - Elevate range only. Images shown are for illustrative purposes only and may not represent the final product such as lighting, window furnishings, timber look garage door & timber windows. Façade details including entry door and window sizing may vary between house types. Pricing also excludes features such as fencing, landscaping, letterbox, decking, driveway and any notable features of the façade. For further details, please consult with your sales representative. Pricing is current as of 26/07/2024 and is subject to change.