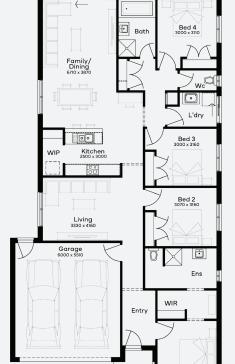

KIAMA 22 | EMERGE RANGE

**\$716,752**\*

FIRST HOME OWNERS -

## **INCLUSIONS**

- Fixed price Site Costs
- Developer & council requirements
- Photovoltaic panels with inverter
- Feature front entry door
- Colorbond Sectional garage door & remote controls
- Floor coverings to entire house
- 20mm Stone benchtops to kitchen
- Quality stainless steel cooktop & oven
- **Ducted Heating**
- Plus much more!