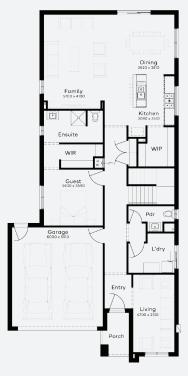

TALLAGANDA 34 | ELEVATE RANGE

\$904,169\*

Lot 2915, Armstrong Creek Ashbury Estate (400m²)

FIRST HOME OWNERS -

## **INCLUSIONS**

- + Fixed price Site Costs
- + Developer & council requirements
- + 40m2 of coloured concrete Driveway
- + Colorbond Sectional garage door & remote controls
- + 20 LED Downlights to 20 additional light points
- + Floor coverings to entire house
- + 20mm Stone benchtops to kitchen, Bathrooms and Ensuite
- + Quality 900mm stainless steel dual fuel (gas burners and electric oven) freestanding upright cooker.
- + Ducted Heating and Choice of Ducted Evaporative Cooling or Split Systems to family and master
- + Plus much more!