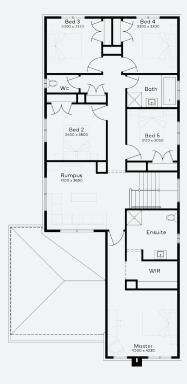

TALLAGANDA 34 | ELEVATE RANGE

\$904,169\*

Lot 2915, Armstrong Creek Ashbury Estate (400m²)

FIRST HOME OWNERS -