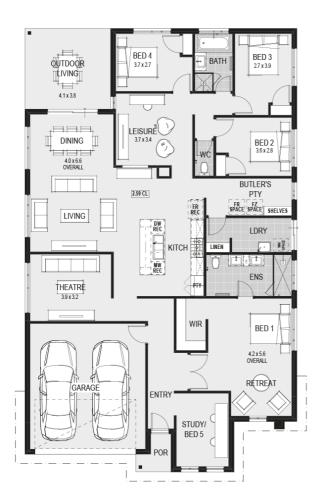

#### **House Plan:**

# Maryland 28 - Melbourne - Classic Special

Package Price From

**四** 4

<u></u>

**₽** 2

ள் 28 sq

\$885,000\*

### About package:

• All our house designs are fully customisable or bring your own design - Home Group will build it!

This packages includes our \$50,000 LUXURY KITCHEN:

- Electrolux Double Wall Ovens
- Electrolux 900mm 5 Burner Glass Gas Cooktop
- Electrolux Integrated Rangehood
- 1200mm Deep Island Bench with Waterfall Ends
- Multiple Stone Benchtops & European High Gloss Cabinetry
- Double Laminate Pantry & Lift Up Overhead Cupboards
- Combination of Cutlery, Plate and Pot Drawers & Microwave Recess with Pot Drawer Below
- Undermount Sink & Aluminium Integrated Finger Grip Plus these Promotions Inclusions:
- Electronic smart lock upgrade
- 7 Star Energy Rating
- Solar System
- · Double Glazing
- Timber Laminate Flooring & Loop Pile Carpet
- 2590mm high ceilings
- Upgraded Façade\*
- Double Vanity with stone top benches to ensuite\*
- · Double titled Shower to ensuite\*
- Luxe Rainhead Dual Combo showerhead to Ensuite
- Double Door Entry to master bedroom\*
- Solid Colour through driveway