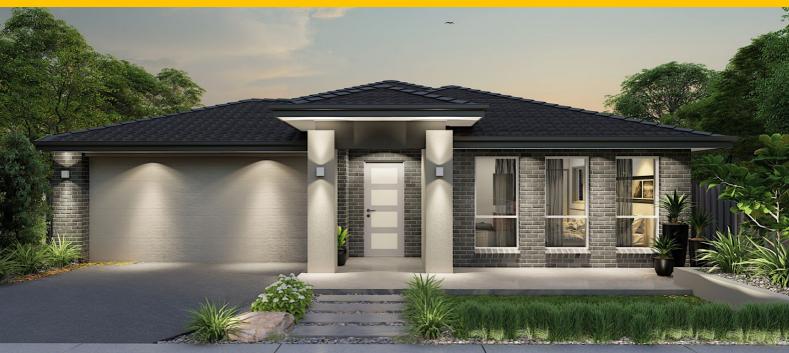

# Maryland 28 - Melbourne - Classic Special

Package Price From

**四** 4

<u></u>

**₽** 2

ள் 28 sq

\$885,000\*

### About package:

• All our house designs are fully customisable or bring your own design - Home Group will build it!

This packages includes our \$50,000 LUXURY KITCHEN:

- Electrolux Double Wall Ovens
- Electrolux 900mm 5 Burner Glass Gas Cooktop
- Electrolux Integrated Rangehood
- 1200mm Deep Island Bench with Waterfall Ends
- Multiple Stone Benchtops & European High Gloss Cabinetry
- Double Laminate Pantry & Lift Up Overhead Cupboards
- Combination of Cutlery, Plate and Pot Drawers & Microwave Recess with Pot Drawer Below
- Undermount Sink & Aluminium Integrated Finger Grip Plus these Promotions Inclusions:
- Electronic smart lock upgrade
- 7 Star Energy Rating
- Solar System
- · Double Glazing
- Timber Laminate Flooring & Loop Pile Carpet
- 2590mm high ceilings
- Upgraded Façade\*
- Double Vanity with stone top benches to ensuite\*
- · Double titled Shower to ensuite\*
- Luxe Rainhead Dual Combo showerhead to Ensuite
- Double Door Entry to master bedroom\*
- Solid Colour through driveway

#### **House Features:**

- NBN connection, Council Charges
- ✓ Site Costs
- Driveway
- 18 Month price hold
- ✓ Titled Block!
- 7-Star Energy Efficiency and NCC Requirements Included
- Free Luxury Kitchen worth over \$50,000 for a limited time only