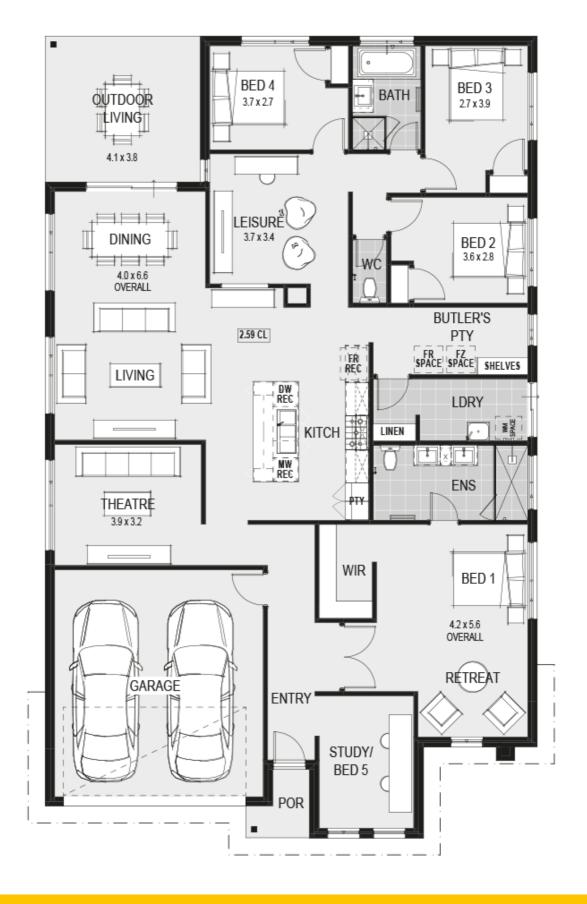

#### **House Plan:**

# Maryland 28 - Melbourne - Classic Special

Package Price From

**四** 4

<u></u>

**₽** 2

ள் 28 sq

\$885,000\*

### About package:

• All our house designs are fully customisable or bring your own design - Home Group will build it!

This packages includes our \$50,000 LUXURY KITCHEN:

- Electrolux Double Wall Ovens
- Electrolux 900mm 5 Burner Glass Gas Cooktop
- Electrolux Integrated Rangehood
- 1200mm Deep Island Bench with Waterfall Ends
- Multiple Stone Benchtops & European High Gloss Cabinetry
- Double Laminate Pantry & Lift Up Overhead Cupboards
- Combination of Cutlery, Plate and Pot Drawers & Microwave Recess with Pot Drawer Below
- Undermount Sink & Aluminium Integrated Finger Grip Plus these Promotions Inclusions:
- Electronic smart lock upgrade
- 7 Star Energy Rating
- Solar System
- · Double Glazing
- Timber Laminate Flooring & Loop Pile Carpet
- 2590mm high ceilings
- Upgraded Façade\*
- Double Vanity with stone top benches to ensuite\*
- · Double titled Shower to ensuite\*
- Luxe Rainhead Dual Combo showerhead to Ensuite
- Double Door Entry to master bedroom\*
- Solid Colour through driveway