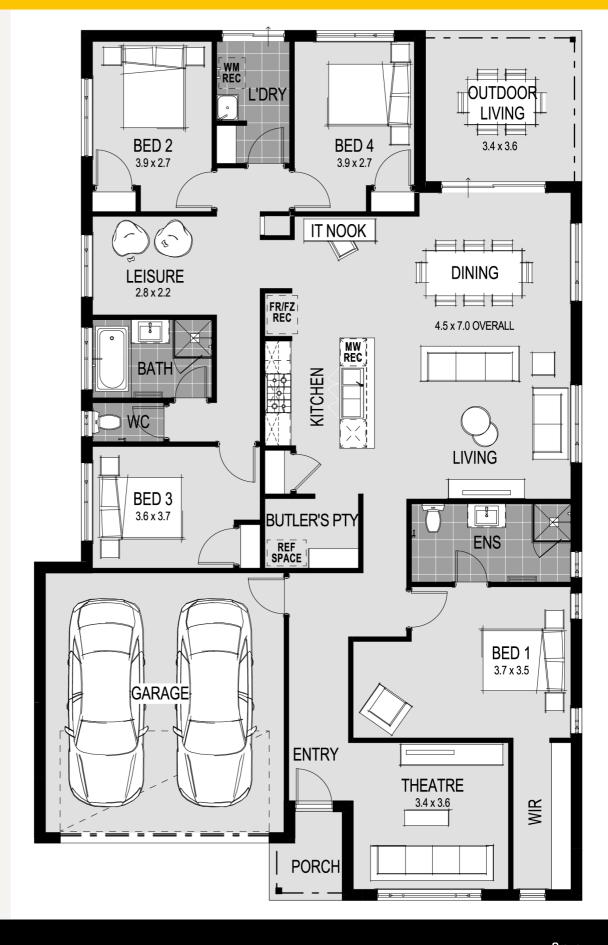

#### House Plan:

### LOT #3001

**Ashbury Estate** 

Address: Allansford Crescent, Armstrong Creek, 3217

 $448 \, \text{m}^2$ 

## Munich 25 - Melbourne - Classic

Package Price From

**4** 

**2** 

₽ 2

ள் 25 sq

\$772,000\*