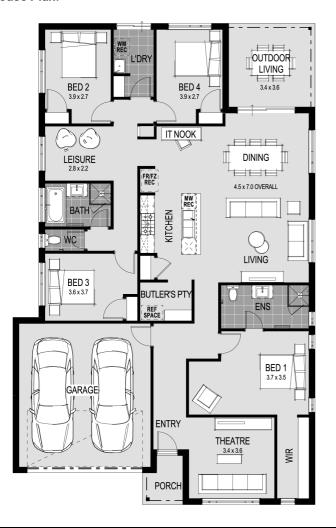

#### House Plan:

### LOT #3001

**Ashbury Estate** 

Address: Allansford Crescent, Armstrong Creek, 3217

 $448 \, \text{m}^2$ 

## Munich 25 - Melbourne - Classic

Package Price From

**4** 

**2** 

₽ 2

ள் 25 sq

\$772,000\*