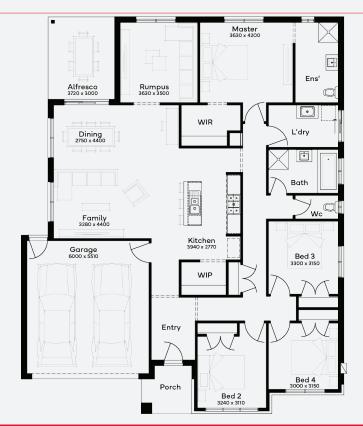

ackage

# SIMONDS



FIXED PRICE
GUARANTEE

SPEND \$5K & RECEIVE

\$15K

WORTH OF UPGRADES

STRUCTURAL

LIFETIME

GUARANTEE

KALBARRI 25 | ELEVATE RANGE

\$790,883\*

#### FIRST HOME OWNERS -

#### **INCLUSIONS**

- + Fixed price Site Costs
- + Developer & council requirements
- + 40m2 of coloured concrete Driveway
- + Colorbond Sectional garage door & remote controls
- + 20 LED Downlights to 20 additional light points
- Floor coverings to entire house
- + 20mm Stone benchtops to kitchen, Bathrooms and Ensuite
- + Quality 900mm stainless steel dual fuel (gas burners and electric oven) freestanding upright cooker.
- + Ducted Heating and Choice of Ducted Evaporative Cooling or Split Systems to family and master
- + Plus much more!



Lot 3001, Armstrong Creek Ashbury Estate (448m²)











### For enquiries please contact: Bruno Esposti - 0435219103

simonds.com.au

All Fixed Price House and Land packages are subject to approval by the Developer and Council. These packages are based on Simonds? standard floor plan with preferred siting and without any alterations. The Package Price does not include stamp duty, government charges, legal fees, or bank charges. Additional costs, including a Community Infrastructure Levy and Asset Protection Permit, are not included in the package pricing. Any alterations to the standard floor plan may result in additional charges. The land price, for the land being the subject of the Fixed Price House and Land package, and its availability must be confirmed by Simonds prior to making a purchase. Simonds reserves the right to withdraw or amend