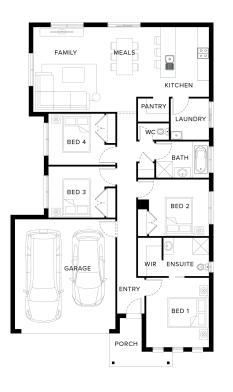

## 7 STAR ENERGY RATED

House Size

House Dimensions

Block Size

**Lot Size** 12.5m W x 28m L

| هم | ے |
|----|---|

2

2

6

2

FLOORING

THROUGHOUT

4

## Inclusions

- Fixed site costs
- Developers guidelines
- Choice of included facades
- 7 Star energy efficiency rating to all orientations
- 3.0kw solar PV system and Inverter
- Tiled shower bases
- Colorbond Roof Included
- Choice of Laminate or Tiled flooring to Entry, Kitchen, Family and Meals. Carpet to the remaining areas
- 600mm Technika oven and cooktop
- 20mm Quantum Zero Benchtops to Kitchen