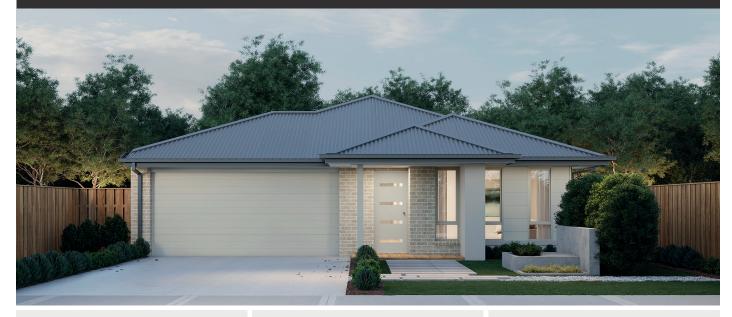

## House & Land Package

Lot 3012 Allansford Crescent Armstrong Creek Title expected April 2024

Neo 19 ( SIMPLICITY

2590mm

**CEILINGS** 

## 7 STAR ENERGY RATED

House Size

House Dimensions

Block Size

**Lot Size** 12.5m W x 28m L

| هم | ے |
|----|---|

2

2