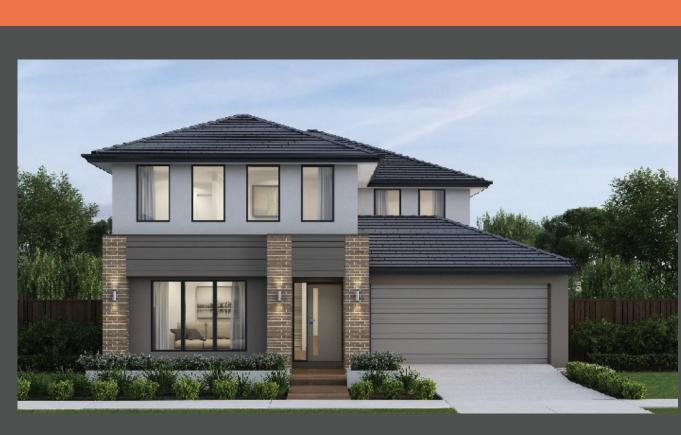

Kennedy 30 Newtown façade. Fixed price \$839,000\*

## Lot 3015 Allansford Crescent, Armstrong Creek Ashbury Estate

Land size: Home size

448m<sup>2</sup>

278.36m<sup>2</sup>

- Fixed site costs
- Newtown facade included
- 7-Star energy rating
- Low E Double glazed thermally broken awning windows
- Low E Double glazed sliding stacker doors
- 3.5kW solar PV system
- Quality flooring throughout
- 2400mm high ceilings
- 900mm Westinghouse kitchen appliances
- 20mm stone benchtops to kitchen
- Quality chrome or matt black tapware, throughout
- Quality Dulux paint
- 25 Year Structural Guarantee & 12 Month Maintenance
- Council & developer requirements
- Opticomm Connection