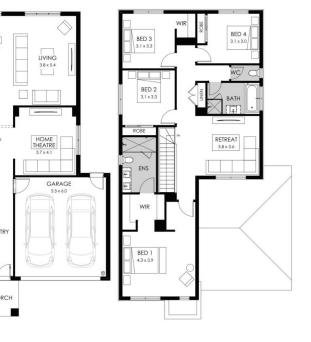

## Lot 3015 Allansford Crescent, Armstrong Creek Ashbury Estate

Land size: Home size

448m<sup>2</sup>

278.36m<sup>2</sup>

- Fixed site costs
- Newtown facade included
- 7-Star energy rating
- Low E Double glazed thermally broken awning windows
- Low E Double glazed sliding stacker doors
- 3.5kW solar PV system
- Quality flooring throughout
- 2400mm high ceilings
- 900mm Westinghouse kitchen appliances
- 20mm stone benchtops to kitchen
- Quality chrome or matt black tapware, throughout
- Quality Dulux paint
- 25 Year Structural Guarantee & 12 Month Maintenance
- Council & developer requirements
- Opticomm Connection