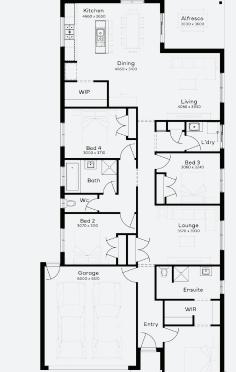

## **INCLUSIONS**

- Fixed price Site Costs
- Developer & council requirements
- 40m2 of coloured concrete Driveway
- Colorbond Sectional garage door & remote controls
- 20 LED Downlights to 20 additional light points
- Floor coverings to entire house
- 20mm Stone benchtops to kitchen, Bathrooms and Ensuite
- Quality 900mm stainless steel dual fuel (gas burners and electric oven) freestanding upright cooker.
- Ducted Heating and Choice of Ducted Evaporative Cooling or Split Systems to family and master
- Plus much more!