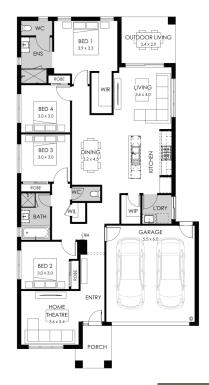

## Lot 3022 Allansford Crescent, Armstrong Creek Ashbury Estate

| Land size: | 400m <sup>2</sup>    |
|------------|----------------------|
| Home size  | 209.13m <sup>2</sup> |
|            |                      |