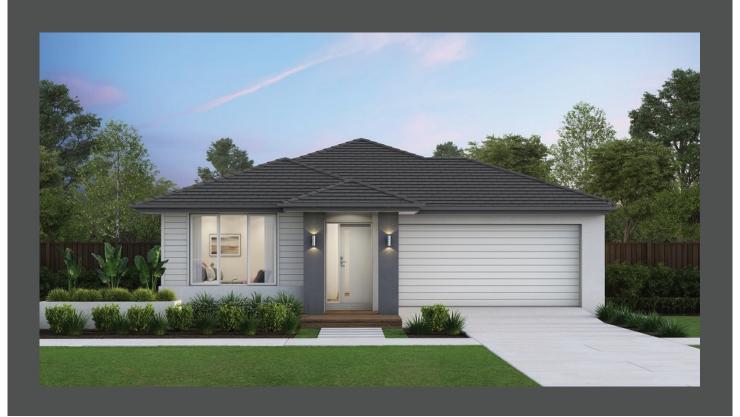

Liberty 23 Metro façade. Fixed price \$709,700\*

⊡ 4 - 2 🛱 2

## Lot 3022 Allansford Crescent, Armstrong Creek Ashbury Estate

| Land size: | 400m <sup>2</sup>    |
|------------|----------------------|
| Home size  | 209.13m <sup>2</sup> |
|            |                      |