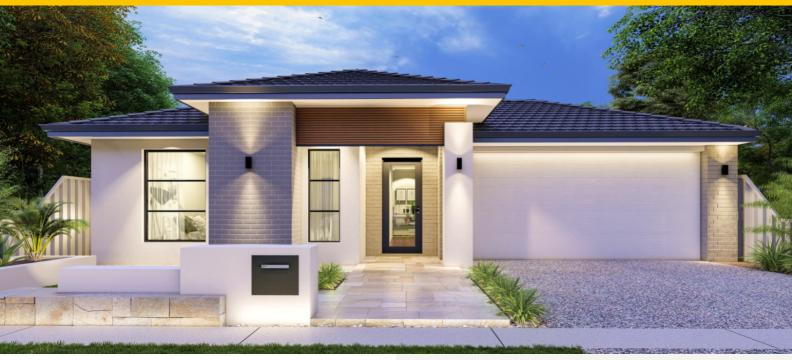

# Alabama 26 - Melbourne - Classic

Package Price From

🖺 4

**2** 

₽ 2

ഹ 26 sq

\$743,500\*

#### **About package:**

- Up to \$40K Rebate Currently available T&Cs apply. All of this included in your new home
- · Category 1 facade
- Timber laminate flooring & loop pile carpet
- Stone benchtops to kitchen, ensuite and bathroom
- European Design flickmixer tapware
- Rain head showers
- · Semi framed shower screens
- Tiled shower bases
- · Lever Door Handles
- Double Lock Up Garage with remote control door
- Gas ducted heating throughout
- · Fixed site costs
- 7 Star Energy Rating
- Solar System
- Double glazing
- Council and Developer Requirements