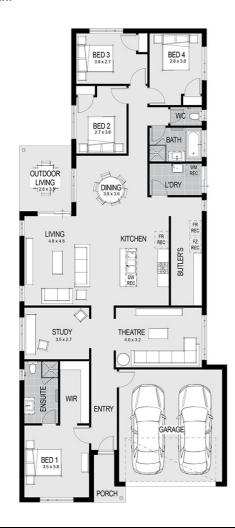

#### House Plan:

# Alabama 26 - Melbourne - Classic

Package Price From

🖺 4

**2** 

₽ 2

ഹ 26 sq

\$743,500\*

Classic Kitchen Inclusions

- Huge 1200mm Wide Island Bench with breakfast bar
- · Stone Benchtops
- · European High Gloss Cabinetry
- Extensive Drawers
- 900mm Westinghouse Freestanding

#### **House Features:**

- NBN connection, Council Charges
- ✓ Site Costs
- Driveway
- Titled Block!
- 7-Star Energy Efficiency and NCC Requirements Included
- Classic Designer Kitchen Upgrade