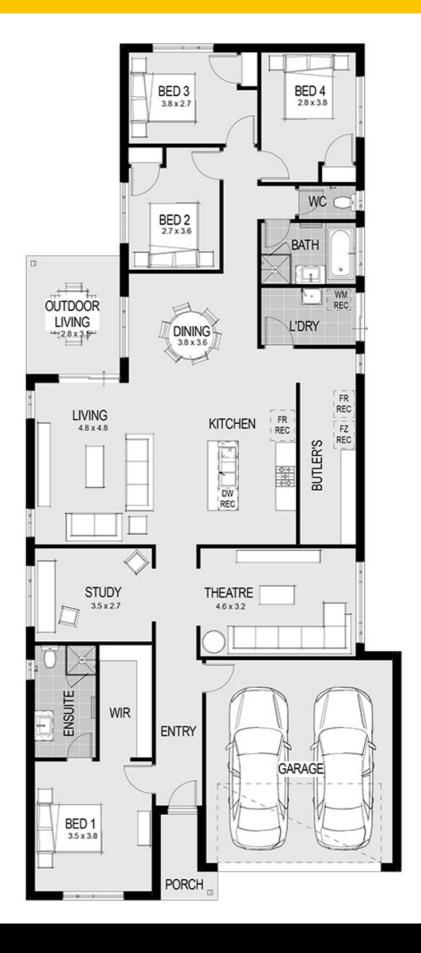

#### House Plan:

# Alabama 26 - Melbourne - Classic

Package Price From

🖺 4

**2** 

₽ 2

ഹ 26 sq

\$743,500\*

Classic Kitchen Inclusions

- Huge 1200mm Wide Island Bench with breakfast bar
- · Stone Benchtops
- · European High Gloss Cabinetry
- Extensive Drawers
- 900mm Westinghouse Freestanding

#### **House Features:**

- NBN connection, Council Charges
- ✓ Site Costs
- Driveway
- Titled Block!
- 7-Star Energy Efficiency and NCC Requirements Included
- Classic Designer Kitchen Upgrade