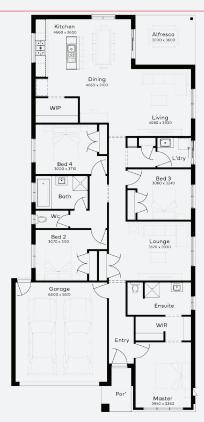

## **INCLUSIONS**

- Fixed price Site Costs
- Developer & council requirements
- Photovoltaic panels with inverter
- Feature front entry door
- Colorbond Sectional garage door & remote controls
- Floor coverings to entire house
- 20mm Stone benchtops to kitchen
- Quality stainless steel cooktop & oven
- **Ducted Heating**
- Plus much more!

Lot 3022, ARMSTRONG CREEK 🚐 Ashbury Estate (400m²)

For enquiries please contact: Bruno Esposti - 0435219103

simonds.com.au

All Fixed Price House and Land packages are subject to approval by the Developer and Council. These packages are based on Simonds? standard floor plan with preferred siting and without any alterations. The Package Price does not include stamp duty, government charges, legal fees, or bank charges. Additional costs, including a Community Infrastructure Levy and Asset Protection Permit, are not included in the package pricing. Any alterations to the standard floor plan may result in additional charges. The land price, for the land being the subject of the Fixed Price House and Land package, and its availability must be confirmed by Simonds prior to making a purchase. Simonds reserves the right to withdraw or amend the pricing, inclusions, and promotions for the Fixed Price House and Land package at any time without prior notice. Terms and conditions apply, for more information, please refer to our terms and conditions at www.simonds.com.au/terms-and-conditions. This package is applicable to the VIC - Emerge range only. Images shown are for illustrative purposes only and may not represent the final product such as lighting, window furnishings, timber look garage door & timber windows. Façade details including entry door and window sizing may vary between house types. Pricing also excludes features such as fencing, landscaping, letterbox, decking, driveway and any notable features of the façade. For further details, please consult with your sales representative. Pricing is current as of 26/07/2024 and is subject to change.