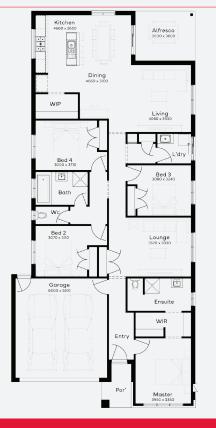

the Fixed Price House and Land package at any time without prior notice. Terms and conditions apply, for more information, please refer to our terms and conditions at www.simonds.com.au/terms-and-conditions. This package is applicable to the VIC - Emerge range only. Images shown are for illustrative purposes only and may not represent the final product such as lighting, window furrishings, timber look garage door & timber windows. Façade details including entry door and window sizing may vary between house types. Pricing also excludes features such as fencing, landscaping, letterbox, decking, driveway and any notable features of the façade. For further details, please consult with your sales representative. Pricing is current as of 26/07/2024 and is subject to change.



simonds.com.au