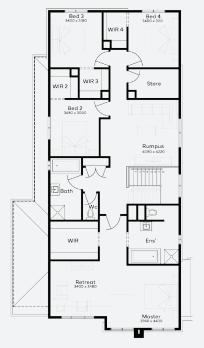

# SIMONDS

FIXED PRICE GUARANTEE

spend \$5K & receive \$15K worth of upgrades

STRUCTURAL

IRONBARK 37 | ELEVATE RANGE

Lot 3024, Armstrong Creek Ashbury Estate (526m²)

#### INCLUSIONS

- + Fixed price Site Costs
- + Developer & council requirements
- + 40m2 of coloured concrete Driveway
- + Colorbond Sectional garage door & remote controls
- + 20 LED Downlights to 20 additional light points
- + Floor coverings to entire house
- + 20mm Stone benchtops to kitchen, Bathrooms and Ensuite
- + Quality 900mm stainless steel dual fuel (gas burners and electric oven) freestanding upright cooker.
- + Ducted Heating and Choice of Ducted Evaporative Cooling or Split Systems to family and master
- + Plus much more!