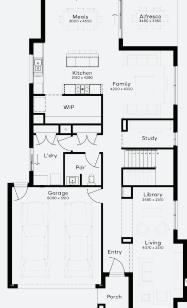

# SIMONDS

FIXED PRICE GUARANTEE

spend \$5K & receive \$15K worth of upgrades

STRUCTURAL

IRONBARK 37 | ELEVATE RANGE

Lot 3024, Armstrong Creek Ashbury Estate (526m²)

#### INCLUSIONS

- + Fixed price Site Costs
- + Developer & council requirements
- + 40m2 of coloured concrete Driveway
- + Colorbond Sectional garage door & remote controls
- + 20 LED Downlights to 20 additional light points
- + Floor coverings to entire house
- + 20mm Stone benchtops to kitchen, Bathrooms and Ensuite
- + Quality 900mm stainless steel dual fuel (gas burners and electric oven) freestanding upright cooker.
- + Ducted Heating and Choice of Ducted Evaporative Cooling or Split Systems to family and master
- + Plus much more!