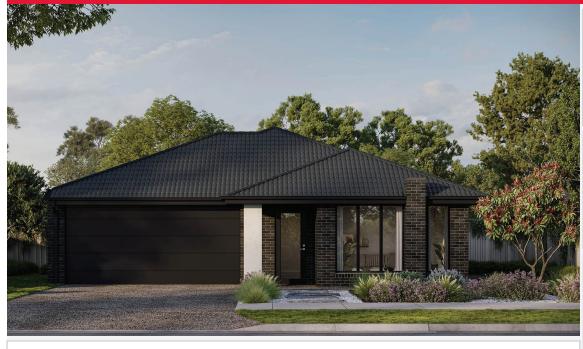

GRANITE 19 | EMERGE RANGE

\$708,042\*

FIRST HOME OWNERS - \$698,042

## **INCLUSIONS**

- + Fixed price Site Costs
- + Developer & council requirements
- + Photovoltaic panels with inverter
- + Feature front entry door
- + Colorbond Sectional garage door & remote controls
- Floor coverings to entire house
- + 20mm Stone benchtops to kitchen
- + Quality stainless steel cooktop & oven
- + Ducted Heating
- + Plus much more!