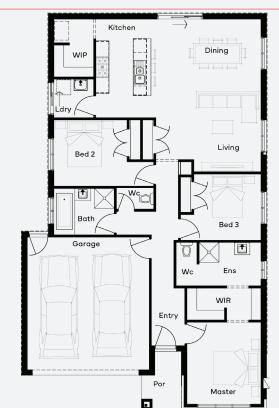

GRANITE 19 | EMERGE RANGE

\$708,042\*

FIRST HOME OWNERS - \$698,042

## **INCLUSIONS**

- + Fixed price Site Costs
- + Developer & council requirements
- + Photovoltaic panels with inverter
- + Feature front entry door
- + Colorbond Sectional garage door & remote controls
- Floor coverings to entire house
- + 20mm Stone benchtops to kitchen
- + Quality stainless steel cooktop & oven
- + Ducted Heating
- + Plus much more!