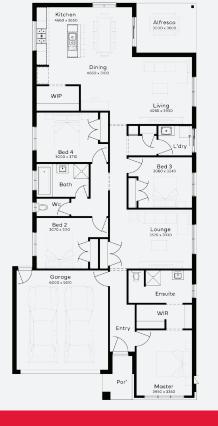

# Ashbury Estate (400m<sup>2</sup>)

3 2 2

#### FIRST HOME OWNERS - \$722,885

#### INCLUSIONS

- Fixed price Site Costs +
- Developer & council requirements +
- Photovoltaic panels with inverter +
- + Feature front entry door
- Colorbond Sectional garage door & remote controls +
- + Floor coverings to entire house
- + 20mm Stone benchtops to kitchen
- + Quality stainless steel cooktop & oven
- Ducted Heating
- Plus much more!