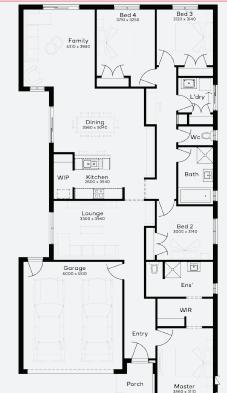

GARNET 23 | EMERGE RANGE

\$729,307\*

FIRST HOME OWNERS - \$719,307

Lot 3027, Armstrong Creek Ashbury Estate (400m²)

For enquiries please contact: Bruno Esposti - 0435219103

simonds.com.au

Images shown are for illustrative purposes only and may not represent the final product such as lighting, window furnishings, timber look garage door & timber windows. Façade details including entry door and window sizing may vary between house types. Pricing also excludes features such as fencing, landscaping, letterbox, decking, driveway and any notable features of the façade. Please speak with your sales consultant for further details. All Fixed Price Home and Land packages are subject to Developer and Council approval and is based on Simonds standard floor plan with preferred siting (without alterations). Package Price does not include stamp duty, government, legal or bank charges. Community Infrastructure Levy and Asset Protection Permit are not included in pricing and is to be arranged by the client directly with the Developer (if applicable). Any alterations may incur additional charges. Confirm land price and availability prior to purchase. Simonds reserves the right to withdraw or amend pricing, inclusions and promotion at any time without notice. Please refer to the terms and conditions at www.simonds.com.au/terms-and-conditions. This package applies to VIC Range range only. Please speak with your sales consultant for further details. Pricing is current at 11/07/2024.