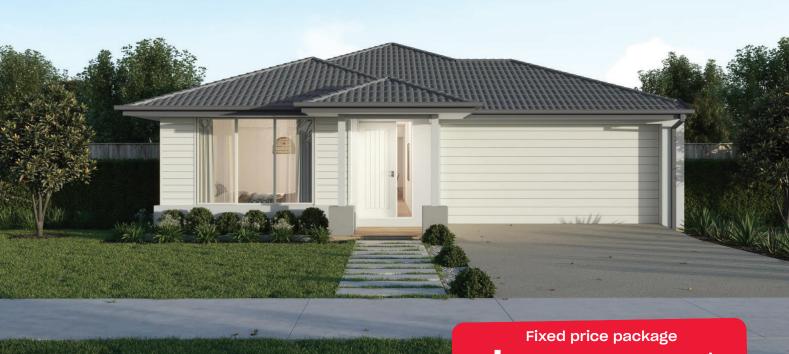

## Harvey 23

## Fixed price package

## Ashbury Armstrong Creek - 400m<sup>2</sup> 3029 Allansford Crescent

- # Prescott facade included
- # Fixed site costs
- # 7 Star energy rating
- # Exposed aggregate driveway
- # Brick infills over windows
- # Quality floor coverings throughout
- # Low E double glazed windows and sliding doors
- # 3.5kW solar PV system
- # Westinghouse stainless steel appliances
- # Choice of matt black or chrome tapware
- # 12 month maintenance period
- # 25 year structural guarantee
- # Council & developer requirements
- # Opticomm Connection
- # Recycled Water