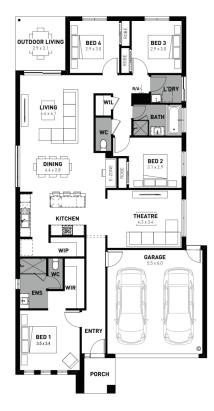

## Harvey 23

## Ashbury Armstrong Creek - 400m<sup>2</sup> 3029 Allansford Crescent

- # Prescott facade included
- # Fixed site costs
- # 7 Star energy rating
- # Exposed aggregate driveway
- # Brick infills over windows
- # Quality floor coverings throughout
- # Low E double glazed windows and sliding doors
- # 3.5kW solar PV system
- # Westinghouse stainless steel appliances
- # Choice of matt black or chrome tapware
- # 12 month maintenance period
- # 25 year structural guarantee
- # Council & developer requirements
- # Opticomm Connection
- # Recycled Water