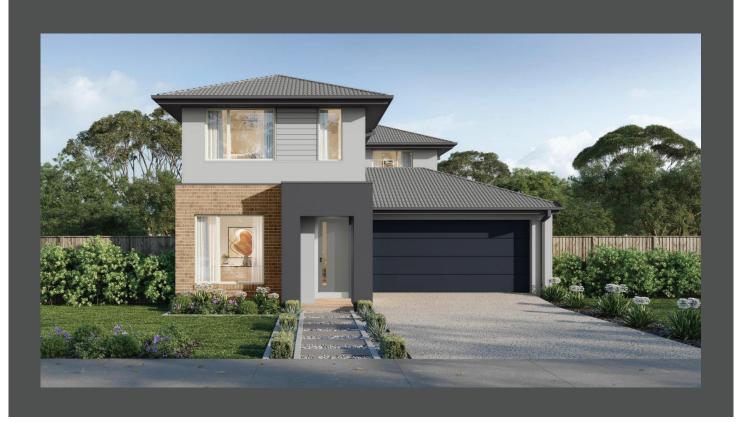

Hudson 22 Soho façade. Fixed price \$757,600\*

## Lot 3029 Allansford Crescent, Armstrong Creek Ashbury Estate

Land size:

Home size

400m<sup>2</sup> 197.12m<sup>2</sup>

- Fixed site costs
- Soho facade included
- 7-Star energy rating
- Low E Double glazed thermally broken awning windows
- Low E Double glazed sliding stacker doors
- 3.5kW solar PV system
- Quality flooring throughout
- 2400mm high ceilings
- 900mm Westinghouse kitchen appliances
- 20mm stone benchtops to kitchen
- Quality chrome or matt black tapware, throughout
- Quality Dulux paint
- 25 Year Structural Guarantee & 12 Month Maintenance
- Council & developer requirements
- Opticomm Connection