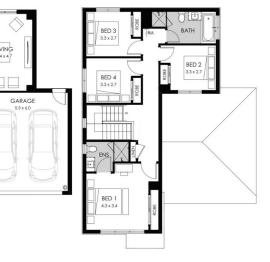

## Lot 3029 Allansford Crescent, Armstrong Creek Ashbury Estate

Land size:

Home size

400m<sup>2</sup> 197.12m<sup>2</sup>

- Fixed site costs
- Soho facade included
- 7-Star energy rating
- Low E Double glazed thermally broken awning windows
- Low E Double glazed sliding stacker doors
- 3.5kW solar PV system
- Quality flooring throughout
- 2400mm high ceilings
- 900mm Westinghouse kitchen appliances
- 20mm stone benchtops to kitchen
- Quality chrome or matt black tapware, throughout
- Quality Dulux paint
- 25 Year Structural Guarantee & 12 Month Maintenance
- Council & developer requirements
- Opticomm Connection