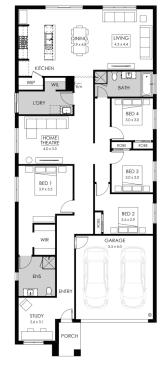

## Brooklyn 26 Contempo façade. Fixed price \$730,500\*

**□** 4 **□** 2 **□** 2

## Lot 3030 Allansford Crescent, Armstrong Creek Ashbury Estate

 Land size:
 400m²

 Home size
 237.28m²

- Fixed site costs
- Contempo facade included
- 7-Star energy rating
- Low E Double glazed thermally broken awning windows
- Low E Double glazed sliding stacker doors
- 3.5kW solar PV system
- Quality flooring throughout
- 2400mm high ceilings
- 900mm Westinghouse kitchen appliances
- 20mm stone benchtops to kitchen
- Quality chrome or matt black tapware, throughout
- Quality Dulux paint
- 25 Year Structural Guarantee & 12 Month Maintenance
- Council & developer requirements
- Opticomm Connection