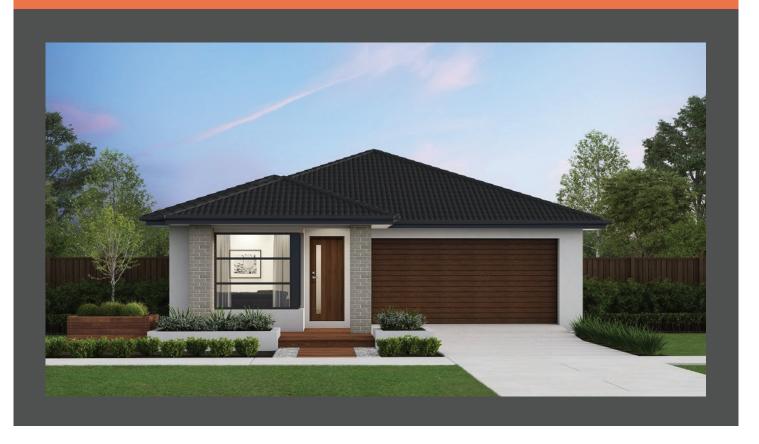

## Brooklyn 26 Contempo façade. Fixed price \$730,500\*

**□** 4 **□** 2 **□** 2

## Lot 3030 Allansford Crescent, Armstrong Creek Ashbury Estate

 Land size:
 400m²

 Home size
 237.28m²

- Fixed site costs
- Contempo facade included
- 7-Star energy rating
- Low E Double glazed thermally broken awning windows
- Low E Double glazed sliding stacker doors
- 3.5kW solar PV system
- Quality flooring throughout
- 2400mm high ceilings
- 900mm Westinghouse kitchen appliances
- 20mm stone benchtops to kitchen
- Quality chrome or matt black tapware, throughout
- Quality Dulux paint
- 25 Year Structural Guarantee & 12 Month Maintenance
- Council & developer requirements
- Opticomm Connection