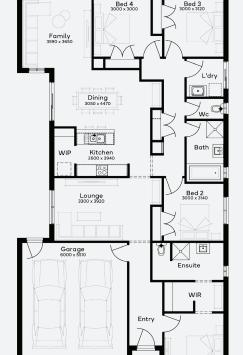

Lot 3030 , Armstrong Creek Ashbury Estate (400m²)

For enquiries please contact: Bruno Esposti - 0435219103

simonds.com.au

Master 3860 x 3110

All Fixed Price House and Land packages are subject to approval by the Developer and Council. These packages are based on Simonds? standard floor plan with preferred siting and without any alterations. The Package Price does not include stamp duty, government charges, legal fees, or bank charges. Additional costs, including a Community Infrastructure Levy and Asset Protection Permit, are not included in the package pricing. Any alterations to the standard floor plan may result in additional charges. The land price, for the land being the subject of the Fixed Price House and Land package, and its availability must be confirmed by Simonds prior to making a purchase. Simonds reserves the right to withdraw or amend the pricing, inclusions, and promotions for the Fixed Price House and Land package at any time without prior notice. Terms and conditions apply, for more information, please refer to our terms and conditions at www.simonds.com.au/terms-and-conditions. This package is applicable to the VIC - Emerge range only. Images shown are for illustrative purposes only and may not represent the final product such as lighting, window furnishings, timber look garage door & timber windows. Façade details including entry door and window sizing may vary between house types. Pricing also excludes features such as fencing, landscaping, letterbox, decking, driveway and any notable features of the façade. For further details, please consult with your sales representative. Pricing is current as of 13/09/2024 and is subject to change.