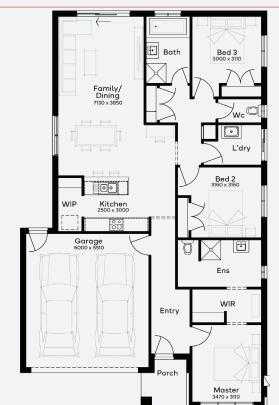

## House & Land Package





FIXED PRICE
GUARANTEE

SPEND \$5K & RECEIVE

\$10K

WORTH OF UPGRADES

STRUCTURAL

LIFETIME

GUARANTEE

KIAMA 18 | EMERGE RANGE

\$714,251\*

FIRST HOME OWNERS - \$704,251

## **INCLUSIONS**

- + Fixed price Site Costs
- + Developer & council requirements
- + Photovoltaic panels with inverter
- + Feature front entry door
- + Colorbond Sectional garage door & remote controls
- Floor coverings to entire house
- + 20mm Stone benchtops to kitchen
- + Quality stainless steel cooktop & oven
- + Ducted Heating
- + Plus much more!

Lot 3030 , Armstrong Creek Ashbury Estate (400m²)













Ashbury



simonds.com.au

All Fixed Price House and Land packages are subject to approval by the Developer and Council. These packages are based on Simonds? standard floor plan with preferred siting and without any alterations. The Package Price does not include stamp duty, government charges, legal fees, or bank charges. Additional costs, including a Community Infrastructure Levy and Asset Protection Permit, are not included in the package pricing. Any alterations to the standard floor plan may result in additional charges. The land price, for the land being the subject of the Fixed Price House and Land package, and its availability must be confirmed by Simonds prior to making a purchase. Simonds reserves the right to withdraw or amend the pricing, inclusions, and promotions for the