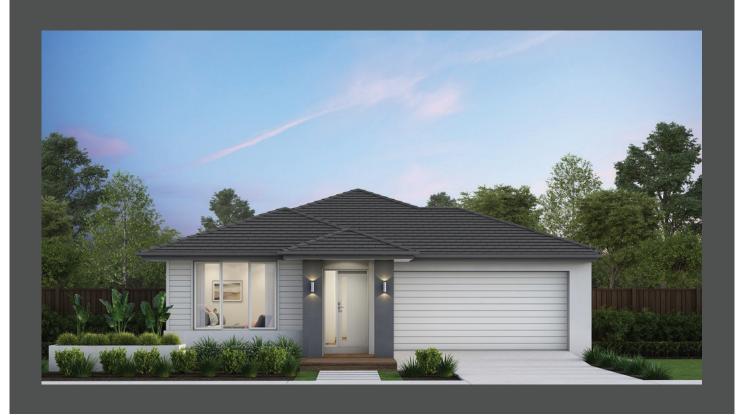

## Madison 23 Metro façade. Fixed price \$681,000\*

**□**4 **□**2 **□**2

## Lot 3103 Berkeley Drive, Armstrong Creek Ashbury Estate

 Land size:
 350m²

 Home size
 209.13m²

- Fixed site costs
- Metro facade included
- 7-Star energy rating
- Low E Double glazed thermally broken awning windows
- Low E Double glazed sliding stacker doors
- 3.5kW solar PV system
- Quality flooring throughout
- 2400mm high ceilings
- 900mm Westinghouse kitchen appliances
- 20mm stone benchtops to kitchen
- Quality chrome or matt black tapware, throughout
- Quality Dulux paint
- 25 Year Structural Guarantee & 12 Month Maintenance
- Council & developer requirements
- Opticomm Connection