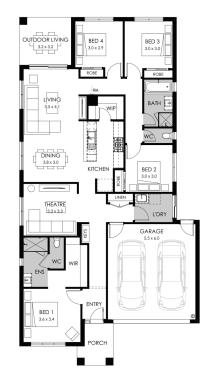

## Madison 23 Metro façade. Fixed price \$681,000\*

**□**4 **□**2 **□**2

## Lot 3103 Berkeley Drive, Armstrong Creek Ashbury Estate

 Land size:
 350m²

 Home size
 209.13m²

- Fixed site costs
- Metro facade included
- 7-Star energy rating
- Low E Double glazed thermally broken awning windows
- Low E Double glazed sliding stacker doors
- 3.5kW solar PV system
- Quality flooring throughout
- 2400mm high ceilings
- 900mm Westinghouse kitchen appliances
- 20mm stone benchtops to kitchen
- Quality chrome or matt black tapware, throughout
- Quality Dulux paint
- 25 Year Structural Guarantee & 12 Month Maintenance
- Council & developer requirements
- Opticomm Connection