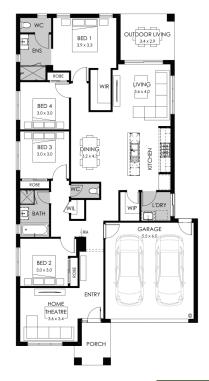

Liberty 23 Metro façade. Fixed price \$709,700\*

⊡ 4 - 2 🛱 2

## Lot 3022 Allansford Crescent, Armstrong Creek Ashbury Estate

| Land size: | <b>400m</b> <sup>2</sup>     |
|------------|------------------------------|
| Home size  | <b>209.13</b> m <sup>2</sup> |

- · Fixed site costs
- Metro facade included
- 7-Star energy rating
- Low E Double glazed thermally broken awning windows
- Low E Double glazed sliding stacker doors
- 3.5kW solar PV system
- · Quality flooring throughout
- 2400mm high ceilings
- 900mm Westinghouse kitchen appliances
- 20mm stone benchtops to kitchen
- Quality chrome or matt black tapware, throughout
- Quality Dulux paint
- 25 Year Structural Guarantee & 12 Month Maintenance
- Council & developer requirements
- Opticomm Connection