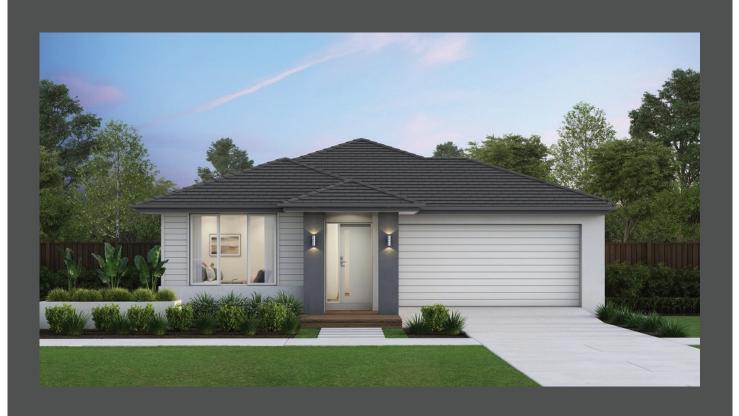

Liberty 23 Metro façade. Fixed price \$709,700\*

⊡ 4 - 2 🛱 2

## Lot 3022 Allansford Crescent, Armstrong Creek Ashbury Estate

| Land size: | <b>400m</b> <sup>2</sup>     |
|------------|------------------------------|
| Home size  | <b>209.13</b> m <sup>2</sup> |

- · Fixed site costs
- Metro facade included
- 7-Star energy rating
- Low E Double glazed thermally broken awning windows
- Low E Double glazed sliding stacker doors
- 3.5kW solar PV system
- · Quality flooring throughout
- 2400mm high ceilings
- 900mm Westinghouse kitchen appliances
- 20mm stone benchtops to kitchen
- Quality chrome or matt black tapware, throughout
- Quality Dulux paint
- 25 Year Structural Guarantee & 12 Month Maintenance
- Council & developer requirements
- Opticomm Connection