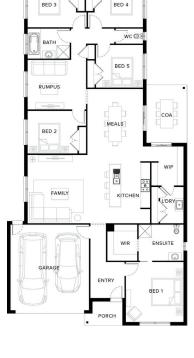

### 7 STAR ENERGY RATED

House Size 27.86sq House Dimensions 12.6m W x 24.14m L

Block Size

**Lot Size** 16m W x 32m L

|   |   | ÷ | \$ |
|---|---|---|----|
| 5 | 2 | 2 | 2  |

FLOORING

THROUGHOUT