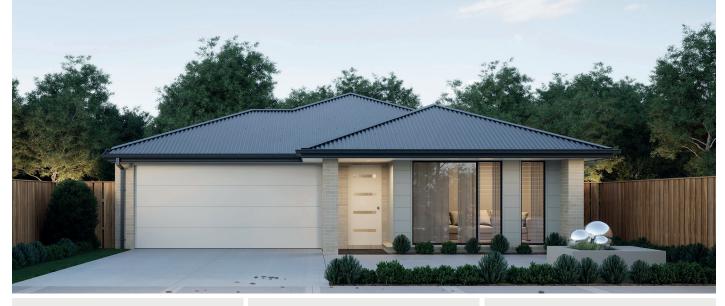

## House & Land Package

Lot 2918 Allansford Cres Armstrong Creek Title expected Titled

From **\$856,695** 

2590mm

**CEILINGS** 

### 7 STAR ENERGY RATED

House Size 27.86sq House Dimensions 12.6m W x 24.14m L

Block Size

**Lot Size** 16m W x 32m L

|   |   | ÷ | \$ |
|---|---|---|----|
| 5 | 2 | 2 | 2  |

FLOORING

THROUGHOUT

#### Inclusions

- Fixed site costs
- Developers guidelines
- Choice of Included Facades
- 7 Star energy efficiency rating to all orientations
- Up to 5.0kw solar PV system and Inverter
- 2590mm ceilings to ground floor
- Downlights to Entry, Kitchen, Family and Meals
- Choice of Laminate or Tiled flooring to Entry, Kitchen, Family and Meals. Carpet to the remaining areas
- 900mm Upright Stainless Steel oven and cooktop
- 20mm Quantum Zero Benchtops to Kitchen, Ensuite, Bathroom and Powder Room