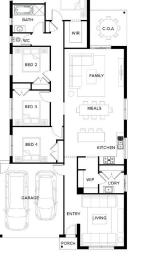

## 7 STAR ENERGY RATED

House Size 24.11sq House Dimensions

**Block Size** 

**Lot Size** 12.5m W x 32m L

| Ē |          |
|---|----------|
|   | <u>م</u> |

2

6

2

## Inclusions

- Fixed site costs
- Developers guidelines
- Choice of Included Facades
- 7 Star energy efficiency rating to all orientations
- Up to 5.0kw solar PV system & Inverter (Design Specific)
- 2590mm ceilings to ground floor
- Downlight to Entry, Kitchen, Family and Meals
- Flooring to Entry, Kitchen, Family and Meals. Carpet to the remaining areas
- 900mm Upright Stainless Steel oven & cooktop
- 20mm stone benchtop to Kitchen, Ensuite, Bathroom, Laundry and Powder Room (design specific)