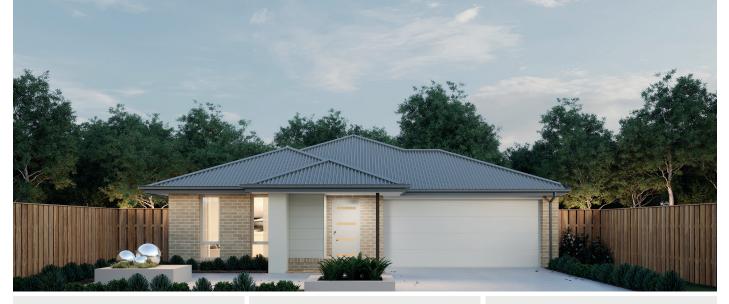

## House & Land Package

Lot 2914 Allansford Cres Armstrong Creek Title expected Titled

**Fairhaven Homes** 

Byron 24 (BRIDGEWATER)

2590MM

**CEILINGS** 

## 7 STAR ENERGY RATED

House Size 24.11sq House Dimensions

**Block Size** 

**Lot Size** 12.5m W x 32m L

| Ē |          |
|---|----------|
|   | <u>م</u> |

2

6

2

## Inclusions

- Fixed site costs
- Developers guidelines
- Choice of Included Facades
- 7 Star energy efficiency rating to all orientations
- Up to 5.0kw solar PV system & Inverter (Design Specific)
- 2590mm ceilings to ground floor
- Downlight to Entry, Kitchen, Family and Meals
- Flooring to Entry, Kitchen, Family and Meals. Carpet to the remaining areas
- 900mm Upright Stainless Steel oven & cooktop
- 20mm stone benchtop to Kitchen, Ensuite, Bathroom, Laundry and Powder Room (design specific)