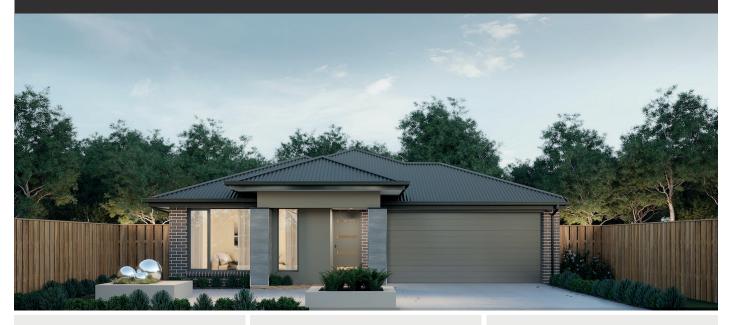

# House & Land Package

Lot 3021 Allansford Crescent Armstrong Creek Title expected Titled

Merimbula 23

BRIDGEWATER

\$742,890

7 STAR **ENERGY RATED**  2590MM **CEILINGS** 

**FLOORING THROUGHOUT** 

House Size

**House Dimensions** 11.1m W x 21.84m L 23.73sq

**Block Size** 400m<sup>2</sup>

Lot Size 12.5m W x 32m L

2

### Inclusions

- Fixed site costs
- · Developers guidelines
- · Choice of Included Facades
- · 7 Star energy efficiency rating to all orientations
- Up to 5.0kw solar PV system & Inverter (Design Specific)
- · 2590mm ceilings to ground floor
- · Downlight to Entry, Kitchen, Family and Meals
- Flooring to Entry, Kitchen, Family and Meals. Carpet to the remaining areas
- · 900mm Upright Stainless Steel oven & cooktop
- 20mm stone benchtop to Kitchen, Ensuite, Bathroom, Laundry and Powder Room (design specific)