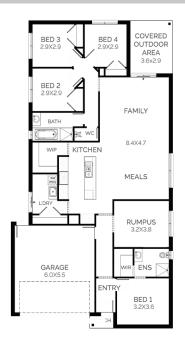

## Shoal 229

Block Size: 400m2

Title Exp: September 2023 House Size: 22.96sq

## M 0421 901 124

E pinnes@fairhavenhomes.com.au

fairhavenhomes.com.au/house-and-land/

Block: 12.5mW x 32mL

House: 11.1mW x 21.1mL