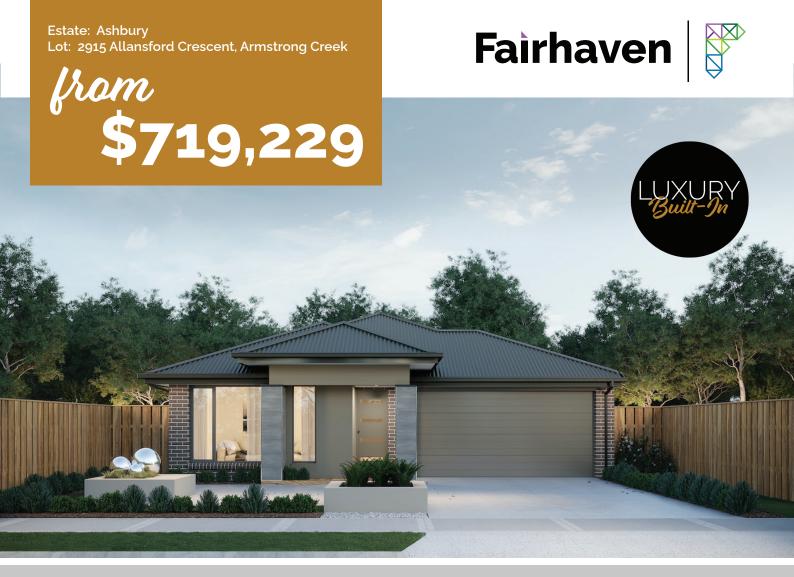

## Shoal 229

Block Size: 400m2

Title Exp: September 2023 House Size: 22.96sq

## M 0421 901 124

E pinnes@fairhavenhomes.com.au

fairhavenhomes.com.au/house-and-land/

Block: 12.5mW x 32mL

House: 11.1mW x 21.1mL